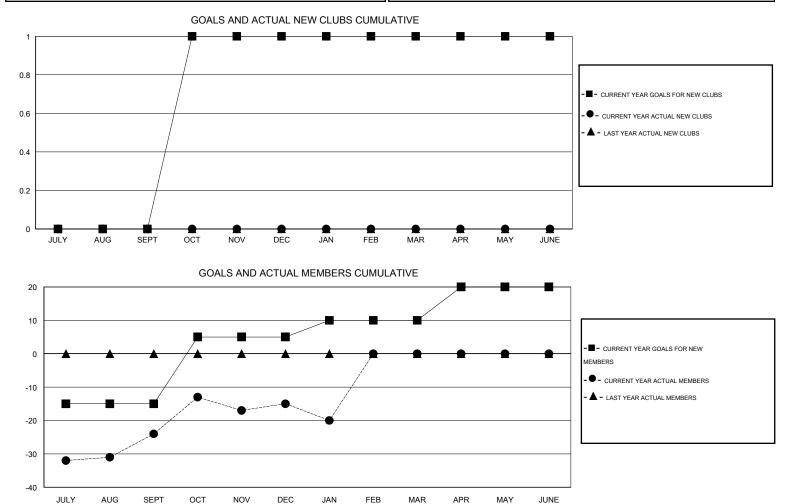

## LOCATION WEST VIRGINIA

|               |                  | Clubs            |                  |                  | Members               |                    |                                     |                    |                  |  |
|---------------|------------------|------------------|------------------|------------------|-----------------------|--------------------|-------------------------------------|--------------------|------------------|--|
|               | RESUL            | TS FOR 2015-2016 |                  |                  | RESULTS FOR 2015-2016 |                    |                                     |                    |                  |  |
| QUARTER       | NEW CLUB<br>GOAL | NEW CLUBS        | DROPPED<br>CLUBS | NET<br>GAIN/LOSS | QUARTER               | NEW MEMBER<br>GOAL | CHARTER AND<br>NEW MEMBERS<br>ADDED | DROPPED<br>MEMBERS | NET<br>GAIN/LOSS |  |
| JULY/AUG/SEPT | 0                | 0                | 1                | -1               | JULY/AUG/SEPT         | -15                | 51                                  | 75                 | -24              |  |
| OCT/NOV/DEC   | 1                | 0                | 0                | 0                | OCT/NOV/DEC           | 20                 | 31                                  | 22                 | 9                |  |
| JAN/FEB/MAR   | 0                | 0                | 0                | 0                | JAN/FEB/MAR           | 5                  | 7                                   | 12                 | -5               |  |
| APR/MAY/JUNE  | 0                | 0                | 0                | 0                | APR/MAY/JUNE          | 10                 | 0                                   | 0                  | 0                |  |